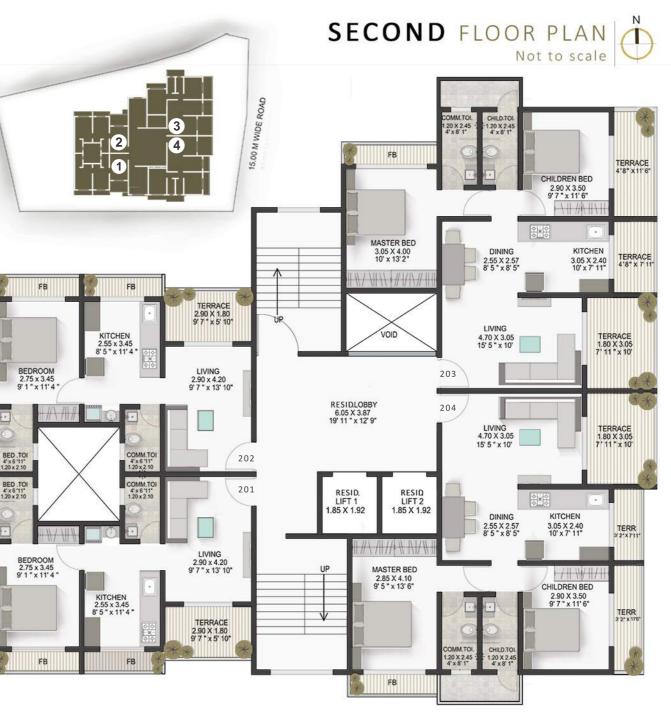

#### Area statement for SECOND FLOOR

#### For ResidenceS 201-202

| Description Room No. | Area(Sq.Ft.) | Double Height Terra              |
|----------------------|--------------|----------------------------------|
| Living Room          | 132.72       | 53.07 Sq.ft                      |
| Kitchen              | 103.87       | Enclosed Balcony Ar              |
| Bedroom              | 112.59       | 45.64 Sq.ft                      |
| Common Toilet        | 28.42        | Rera Carpet Area                 |
| Bedroom Toilet       | 28.42        | Rera Carpet Area<br>366.84 Sq.ft |

#### For Residence 203

| Description             | Area(Sq.Ft.) |         |
|-------------------------|--------------|---------|
| Living Room             | 155.97       | Double  |
| Dinning                 | 69.97        | 193.8   |
| Kitchen                 | 78.79        | Enclose |
| Children Bedroom        | 109.25       | 50.69   |
| Master Bedroom          | 132.72       | 50.05   |
| Common Toilet           | 32.94        | Rera C  |
| Children Bedroom Toilet | 32.94        | 599.1   |
| Passage                 | 26.16        |         |

Double Height Terrace 193.86 Sq.ft Enclosed Balcony Area

50.69 Sq.ft

Rera Carpet Area 599.12 Sq.ft

#### For Residence 204

| Description             | Area(Sq.Ft.) |                                                                                                                                                                                                                                                                                                                                                                                                                                                                                                                                                                                                                                                                                                                                                                                                                                                                                                                                                                                                                                                                                                                                                                                                                                                                                                                                                                                                                                                                                                                                                                                                                                                                                                                                                                                                                                                                                                                                                                                                                                                                                                                                |
|-------------------------|--------------|--------------------------------------------------------------------------------------------------------------------------------------------------------------------------------------------------------------------------------------------------------------------------------------------------------------------------------------------------------------------------------------------------------------------------------------------------------------------------------------------------------------------------------------------------------------------------------------------------------------------------------------------------------------------------------------------------------------------------------------------------------------------------------------------------------------------------------------------------------------------------------------------------------------------------------------------------------------------------------------------------------------------------------------------------------------------------------------------------------------------------------------------------------------------------------------------------------------------------------------------------------------------------------------------------------------------------------------------------------------------------------------------------------------------------------------------------------------------------------------------------------------------------------------------------------------------------------------------------------------------------------------------------------------------------------------------------------------------------------------------------------------------------------------------------------------------------------------------------------------------------------------------------------------------------------------------------------------------------------------------------------------------------------------------------------------------------------------------------------------------------------|
| Living Room             | 155.97       | Double Height Terra                                                                                                                                                                                                                                                                                                                                                                                                                                                                                                                                                                                                                                                                                                                                                                                                                                                                                                                                                                                                                                                                                                                                                                                                                                                                                                                                                                                                                                                                                                                                                                                                                                                                                                                                                                                                                                                                                                                                                                                                                                                                                                            |
| Dinning                 | 69.97        | 161.89 Sq.ft                                                                                                                                                                                                                                                                                                                                                                                                                                                                                                                                                                                                                                                                                                                                                                                                                                                                                                                                                                                                                                                                                                                                                                                                                                                                                                                                                                                                                                                                                                                                                                                                                                                                                                                                                                                                                                                                                                                                                                                                                                                                                                                   |
| Kitchen                 | 78.79        | Enclosed Balcony Ar                                                                                                                                                                                                                                                                                                                                                                                                                                                                                                                                                                                                                                                                                                                                                                                                                                                                                                                                                                                                                                                                                                                                                                                                                                                                                                                                                                                                                                                                                                                                                                                                                                                                                                                                                                                                                                                                                                                                                                                                                                                                                                            |
| Children Bedroom        | 109.25       | 50.69 Sq.ft                                                                                                                                                                                                                                                                                                                                                                                                                                                                                                                                                                                                                                                                                                                                                                                                                                                                                                                                                                                                                                                                                                                                                                                                                                                                                                                                                                                                                                                                                                                                                                                                                                                                                                                                                                                                                                                                                                                                                                                                                                                                                                                    |
| Master Bedroom          | 127.23       | Personal Construction of the Annual Construction |
| Common Toilet           | 32.83        | Rera Carpet Area<br>597.62 Sq.ft                                                                                                                                                                                                                                                                                                                                                                                                                                                                                                                                                                                                                                                                                                                                                                                                                                                                                                                                                                                                                                                                                                                                                                                                                                                                                                                                                                                                                                                                                                                                                                                                                                                                                                                                                                                                                                                                                                                                                                                                                                                                                               |
| Children Bedroom Toilet | 32.83        | 597.62 Sq.ft                                                                                                                                                                                                                                                                                                                                                                                                                                                                                                                                                                                                                                                                                                                                                                                                                                                                                                                                                                                                                                                                                                                                                                                                                                                                                                                                                                                                                                                                                                                                                                                                                                                                                                                                                                                                                                                                                                                                                                                                                                                                                                                   |
| Passage                 | 26.16        |                                                                                                                                                                                                                                                                                                                                                                                                                                                                                                                                                                                                                                                                                                                                                                                                                                                                                                                                                                                                                                                                                                                                                                                                                                                                                                                                                                                                                                                                                                                                                                                                                                                                                                                                                                                                                                                                                                                                                                                                                                                                                                                                |