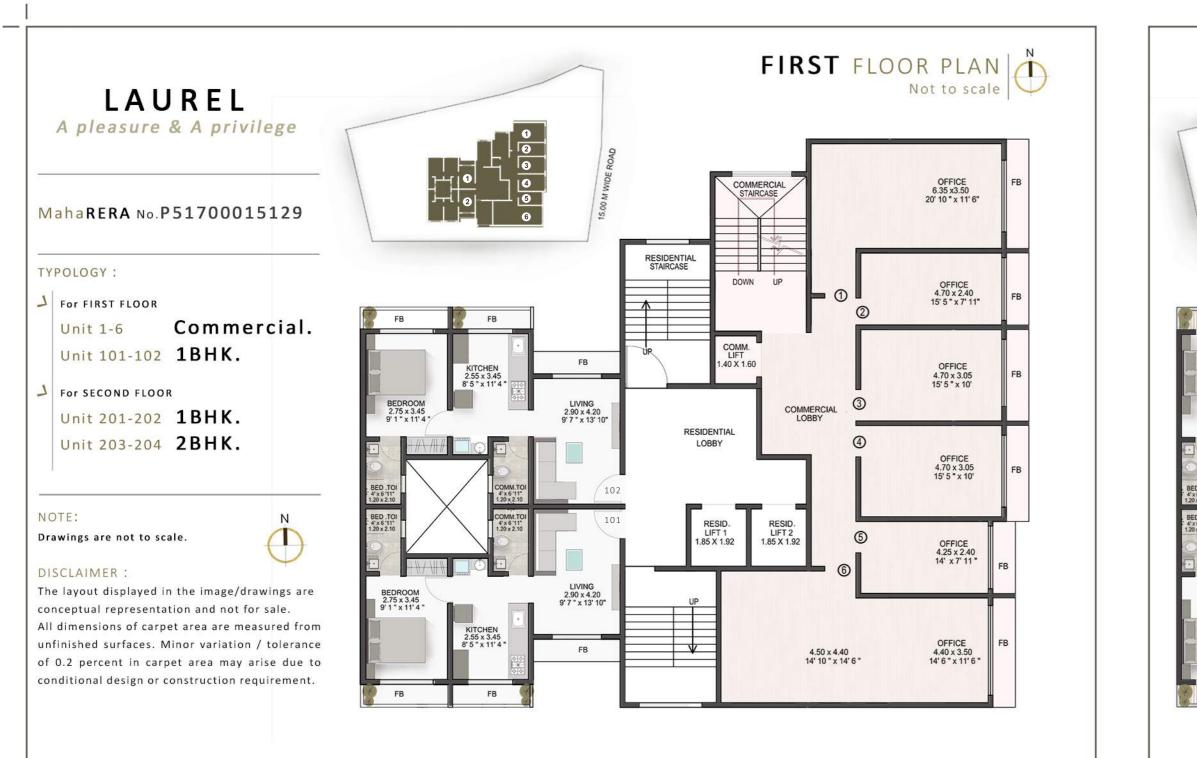

#### Area Statement for **FIRST FLOOR**

| Description | RERA Carpet Area (Sq.Ft.) |
|-------------|---------------------------|
| Office. 1   | 265.22                    |
| Office. 2   | 122.92                    |
| Office. 3   | 155.97                    |
| Office. 4   | 155.97                    |
| Office. 5   | 111.52                    |
| Office. 6   | 380.62                    |

#### For Residences 101-102

| Description    | Area (Sq.Ft.) |                       |
|----------------|---------------|-----------------------|
| Living Room    | 132.72        | Enclosed Balcony Area |
| Kitchen        | 103.87        | 45.64 Sq.ft           |
| Bedroom        | 112.59        | Rera Carpet Area      |
| Common Toilet  | 28.52         | 362.21 Sq.ft          |
| Bedroom Toilet | 28.52         |                       |