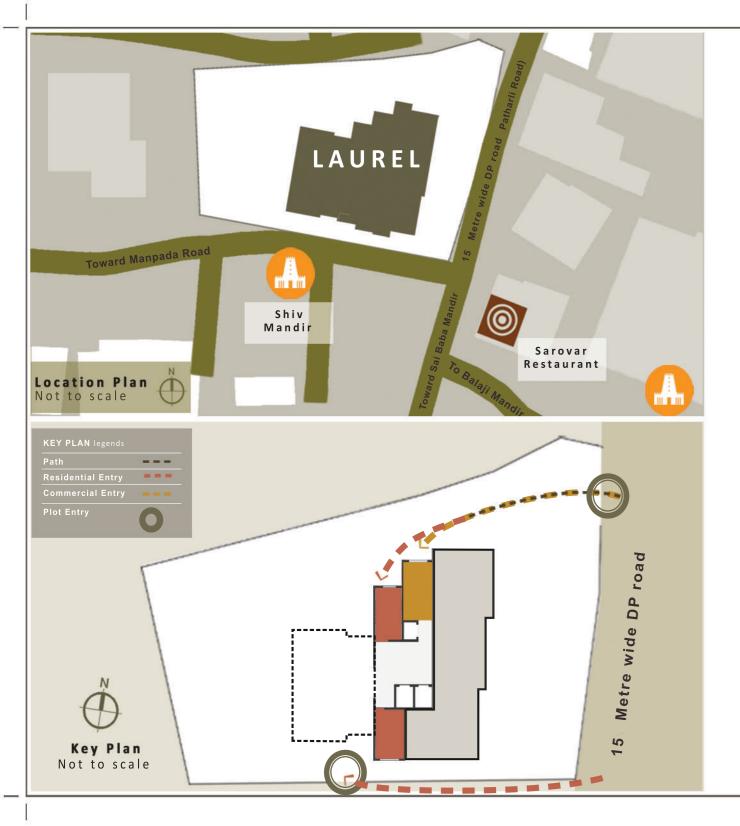

**Location** Don't just reside get connected with world

PROMOTE

COMMUNAL

SPACE

The divine vicinity to Shiv mandir promotes social and communal bonding between diverse culture. Enlightened space carved out of light becomes focal point for informal interaction.

## CONVENIENT PRESENT COMFORTABLE TOMMOROW

Laurel is situated at epicentre of socio economic periphery encouraging social and cultural enhancement. Convenient location helps user to approach prime location with minimum efforts.

## MINIMAL DISTANCE

Commercial capital Mumbai and Thane City can be conveniently approached by public mode of transport

Road Connectivity Rail Connectivity

DOMBIVLI 0 Min THANE 12 Min DIVA 5 Min Road ANDHER DADAI 45Min 40Min C.S.M.T. J.N.P.T. 55Min

## IDEAL LOCATION TO RESIDE

Laurel offers and fulfills all basic needs of day to day life. Serine locality, divine neighborhood and proximity to convenient shopping makes it apt location to reside.

" I like being famous when it's convenient for me and completely anonymous when it's not.  $^{\prime\prime}$ 