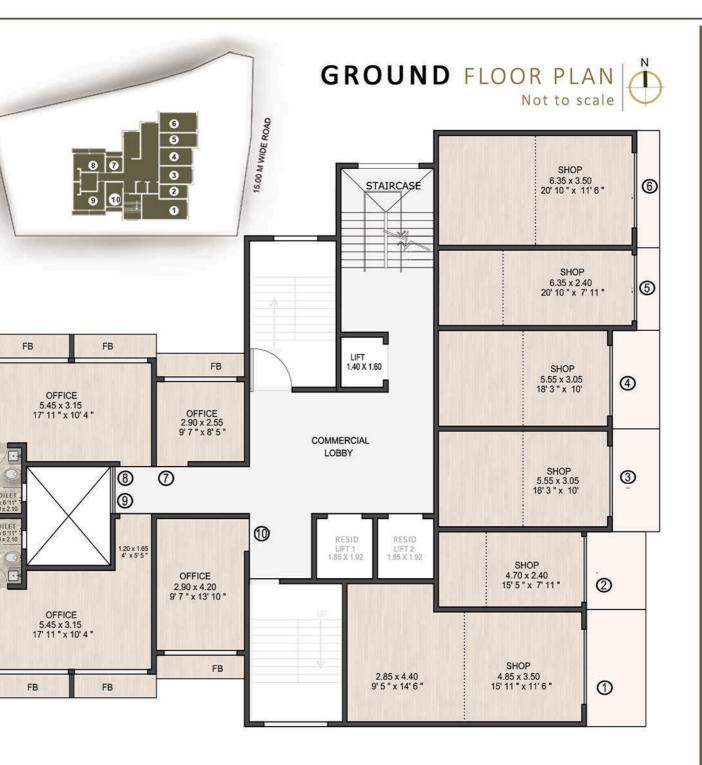

#### Area Statement for **GROUND FLOOR**

For Shops 1-6 and Offices 7-10

| Description | RERA Carpet Area (Sq.Ft.) |
|-------------|---------------------------|
| Shop 1      | 321.63                    |
| Shop 2      | 124.86                    |
| Shop 3      | 185.89                    |
| Shop 4      | 185.89                    |
| Shop 5      | 167.49                    |
| Shop 6      | 243.16                    |
| Office. 7   | 81.27                     |
| Office. 8   | 207.75                    |
| Office. 9   | 229.06                    |
| Office.10   | 132.83                    |