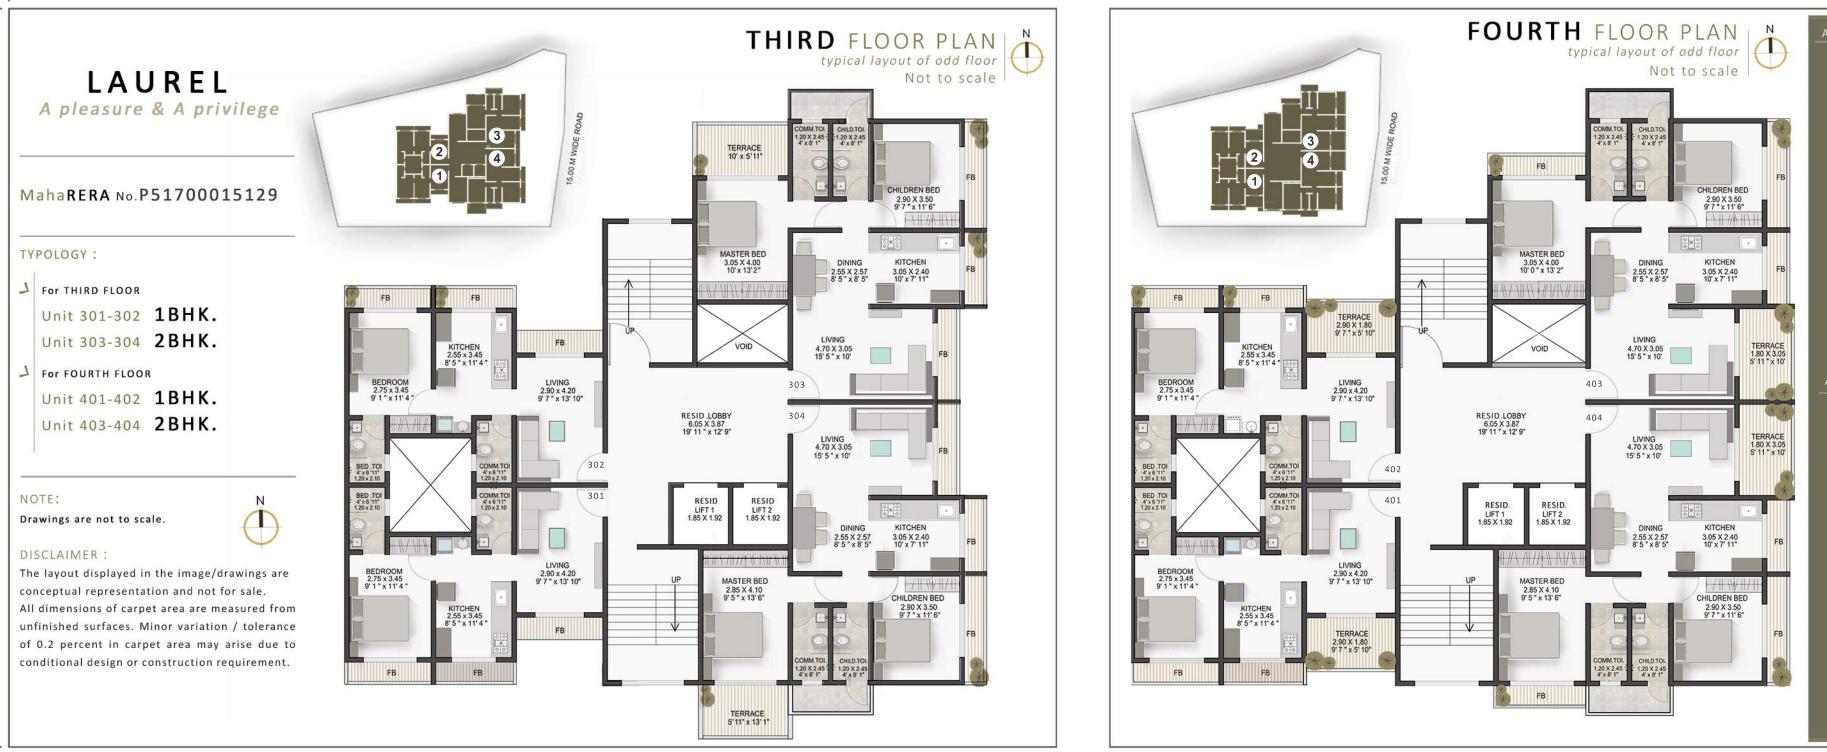

#### Area Statement for THIRD FLOOR For Residences 301-302 Enclosed Balcony Area 45.64 Sq.ft 132.7 103.8 112.5 Rera Carpet Area 362.21 Sq.ft ommon Toilet edroom Toilet 28.5 28.52 For Residence 303 155.9 Double Height Terrace 55.75 Sq.ft 69.9 Enclosed Balcony Area 50.81 Sq.ft Rera Carpet Area 599.34 Sq.ft 32.8 26.1

| DescriptionRoom         | Area(Sq.Ft.) | Double H             |
|-------------------------|--------------|----------------------|
| Living Room             | 155.97       | 52.10 Sq             |
| Dinning                 | 69.97        |                      |
| Kitchen                 | 78.79        | Enclosed             |
| Children Bedroom        | 109.25       | 50.81 Sq             |
| Master Bedroom          | 127.12       | Rera Car             |
| Common Toilet           | 32.83        | Rera Car<br>597.27 S |
| Children Bedroom Toilet | 32.83        |                      |

### ght Terrace

Icony Area

et Area

#### For Residences 401-402

| Description    | Area (Sq.Ft.) | Double Height Terrad<br>53.07 Sq.ft |
|----------------|---------------|-------------------------------------|
| Living Room    | 132.72        |                                     |
| Kitchen        | 103.87        | Enclosed Balcony Are<br>45.64 Sg.ft |
| Bedroom        | 112.59        |                                     |
| Common Toilet  | 28.42         | Rera Carpet Area                    |
| Bedroom Toilet | 28.42         | 366.84 Sq.ft                        |

| Living Room             | 155.97 | D |
|-------------------------|--------|---|
| Dinning                 | 69.97  | 5 |
| Kitchen                 | 78.79  |   |
| Children Bedroom        | 109.25 | E |
| Master Bedroom          | 132.72 | 5 |
| Common Toilet           | 32.94  | R |
| Children Bedroom Toilet | 32.94  | 5 |
| Passage                 | 26.16  |   |

ouble Height Terrace

nclosed Balcony Area 0.81 Sq.ft

Rera Carpet Area 599.12 Sq.ft

#### For Residence 404

| Description             | Area (Sq.Ft.) | 11  |
|-------------------------|---------------|-----|
| Living Room             | 155.97        | Do  |
| Dinning                 | 69.97         | 55  |
| Kitchen                 | 78.79         |     |
| Children Bedroom        | 109.25        | End |
| Master Bedroom          | 127.23        | 50  |
| Common Toilet           | 32.83         | Re  |
| Children Bedroom Toilet | 32.83         | 59  |
| Passage                 | 26.16         |     |

ble Height Terrace 76 Sq.ft

losed Balcony Area 81 Sq.ft

ra Carpet Area 7.62 Sq.ft