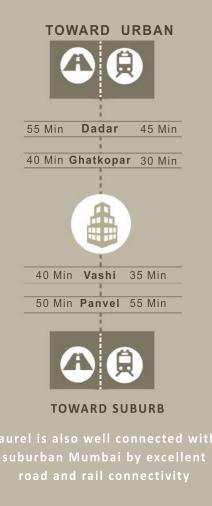

## MINIMAL DISTANCE

Commercial capital Mumbai and Thane City can be conveniently approached by public mode of transport

Road Connectivity Rail Connectivity

DOMBIVLI 0 Min THANE 12 Min DIVA 5 Min Road ANDHER DADAI 45Min 40Min C.S.M.T. J.N.P.T. 55Min