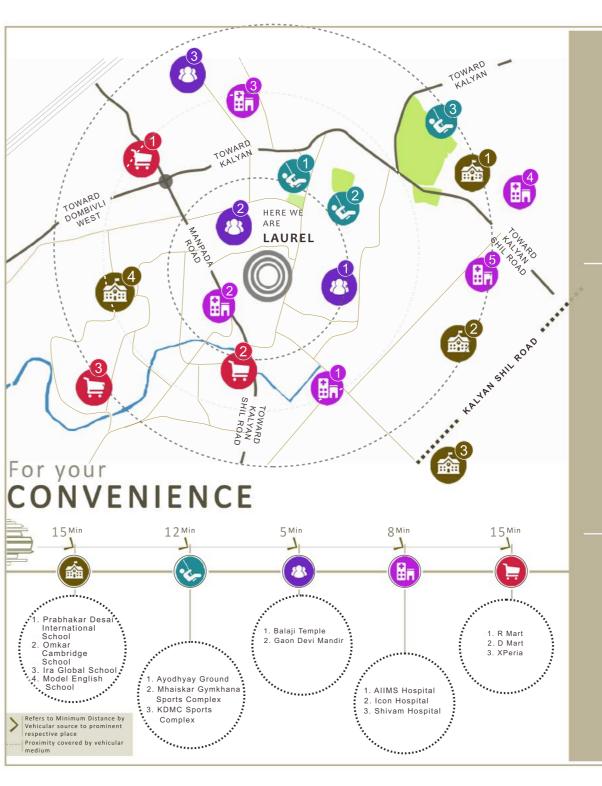

## CONVENIENT PRESENT COMFORTABLE TOMMOROW

Laurel is situated at epicentre of socio economic periphery encouraging social and cultural enhancement. Convenient location helps user to approach prime location with minimum efforts.

## MINIMAL DISTANCE

Commercial capital Mumbai and Thane City can be conveniently approached by public mode of transport

Road Connectivity Rail Connectivity

DOMBIVLI 0 Min THANE 12 Min DIVA 5 Min Road ANDHER DADAI 45Min 40Min C.S.M.T. J.N.P.T. 55Min

## IDEAL LOCATION TO RESIDE

Laurel offers and fulfills all basic needs of day to day life. Serine locality, divine neighborhood and proximity to convenient shopping makes it apt location to reside.

" I like being famous when it's convenient for me and completely anonymous when it's not.  $^{\prime\prime}$ 